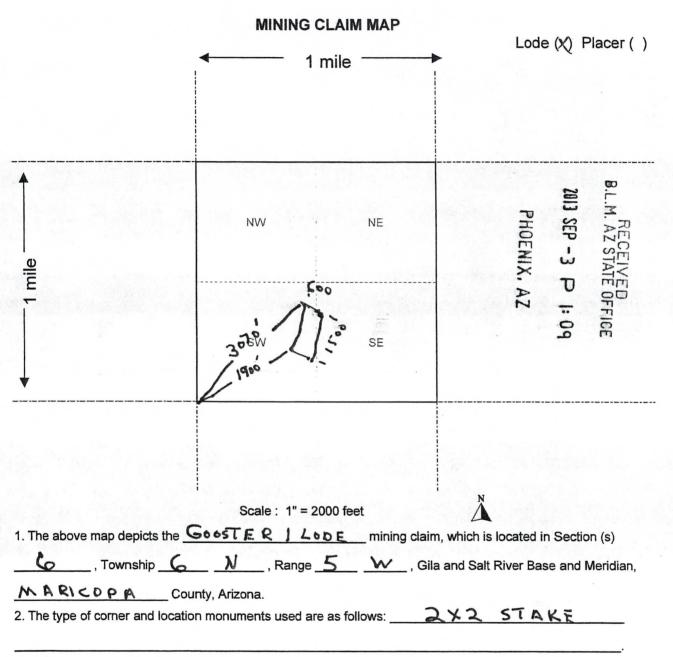

| CLAIM/SITE NAME    | BLM SERIAL NO.              |
|--------------------|-----------------------------|
| BIG HOLE LODE      | 424802                      |
| GOOSTER / LODE     | 424 804                     |
| HUDSON LODE        | 424 805                     |
| LUCKY STAR LODE    | 424807                      |
| MAS QUARTZ LODE    | 424808                      |
| SOUTH VULTURE LODE | 424 804                     |
|                    | RE<br>RE AUG<br>2018 AUG    |
|                    | AZ S                        |
|                    | ©EII)<br>S IA<br>28<br>X. A |
|                    | RIZ                         |
|                    | 0 R                         |