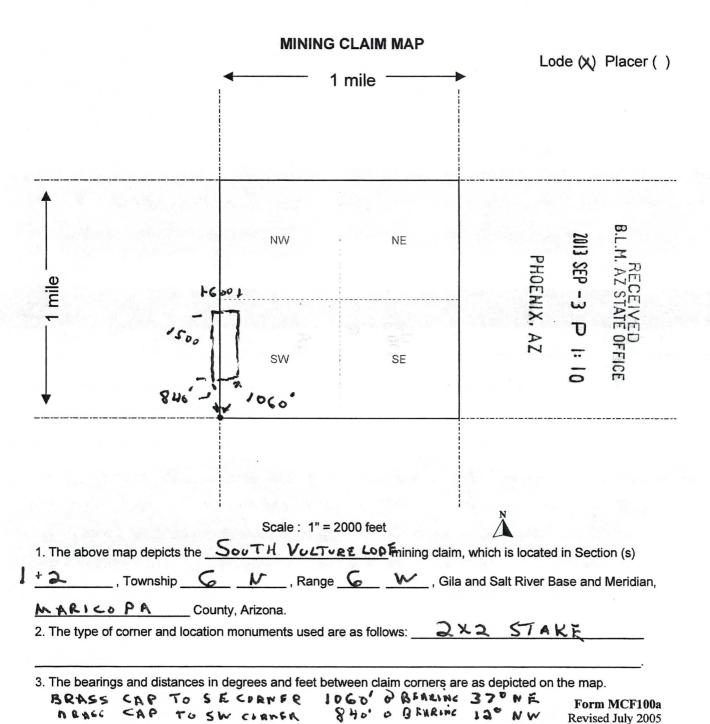

| CLAIM/SITE NAME    | BLM SERIAL NO.              |
|--------------------|-----------------------------|
| BIG HOLE LODE      | 424802                      |
| GOOSTER / LODE     | 424 804                     |
| HUDSON LODE        | 424 805                     |
| LUCKY STAR LODE    | 424807                      |
| MAS QUARTZ LODE    | 424808                      |
| SOUTH VULTURE LODE | 424 804                     |
|                    | RE<br>RE AUG<br>2018 AUG    |
|                    | AZ S                        |
|                    | ©EII)<br>S IA<br>28<br>X. A |
|                    | RIZ                         |
|                    | 0 R                         |