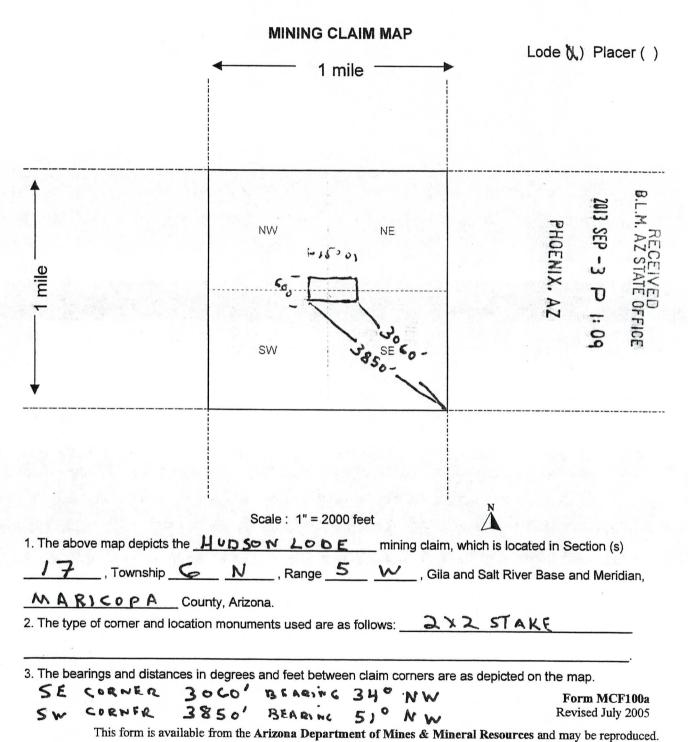

| CLAIM/SITE NAME    | BLM SERIAL NO.              |
|--------------------|-----------------------------|
| BIG HOLE LODE      | 424802                      |
| GOOSTER / LODE     | 424 804                     |
| HUDSON LODE        | 424 805                     |
| LUCKY STAR LODE    | 424807                      |
| MAS QUARTZ LODE    | 424808                      |
| SOUTH VULTURE LODE | 424 804                     |
|                    | RE<br>RE AUG<br>2018 AUG    |
|                    | AZ S                        |
|                    | ©EII)<br>S IA<br>28<br>X. A |
|                    | RIZ                         |
|                    | 0 R                         |