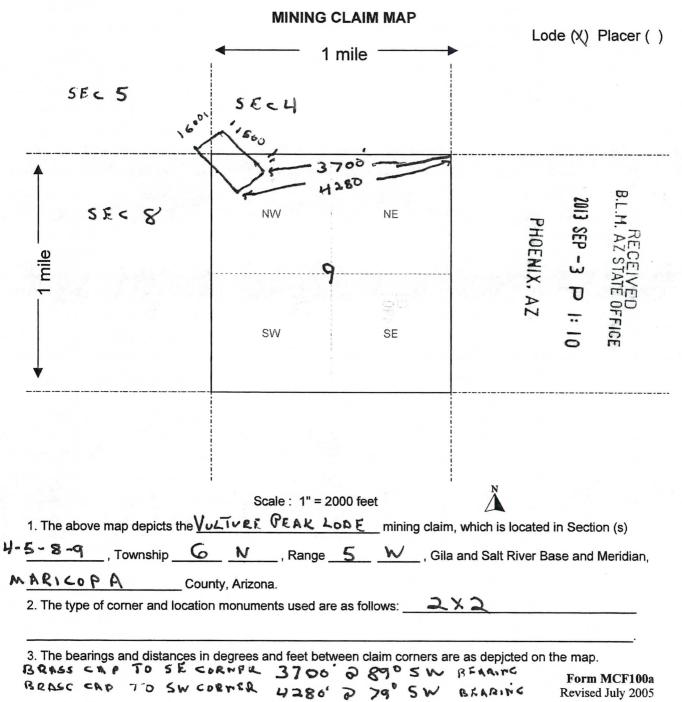

#### **DECISION**

JON SALTZMAN PO BOX 3737

This decision affects those claims shown

in the block below.

WICKENBURG, AZ 85358-3737

AMC424803, AMC424806, AMC424810, AMC424811 CUPULA LODE, JS ADIT LODE, VULTURE PEAK LODE, TWIN LUCK LODE