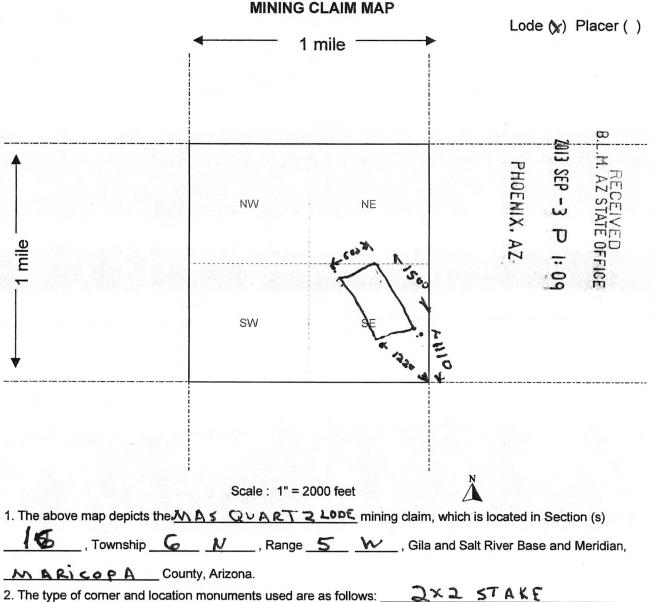

| CLAIM/SITE NAME    | BLM SERIAL NO.              |
|--------------------|-----------------------------|
| BIG HOLE LODE      | 424802                      |
| GOOSTER / LODE     | 424 804                     |
| HUDSON LODE        | 424 805                     |
| LUCKY STAR LODE    | 424807                      |
| MAS QUARTZ LODE    | 424808                      |
| SOUTH VULTURE LODE | 424 804                     |
|                    | RE<br>RE AUG<br>2018 AUG    |
|                    | AZ S                        |
|                    | ©EII)<br>S IA<br>28<br>X. A |
|                    | RIZ                         |
|                    | 0 R                         |