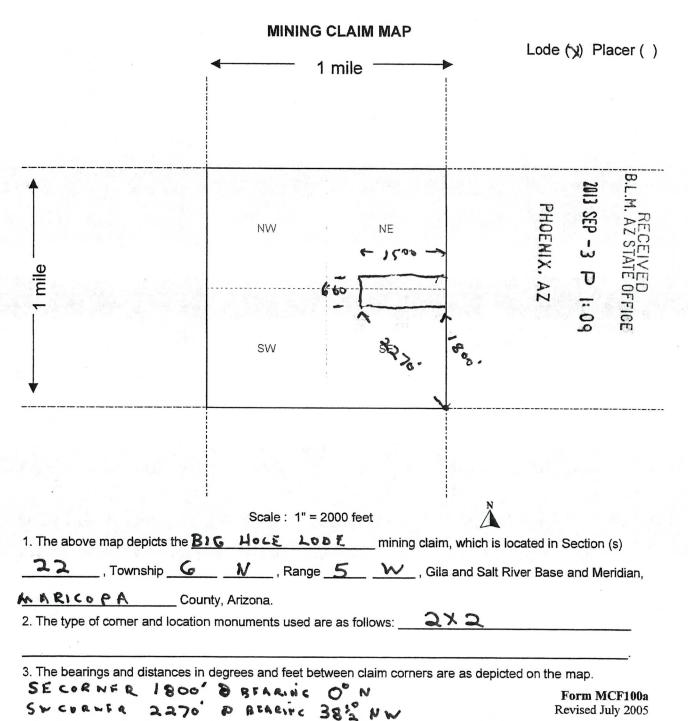

|                  |                |                          | eom        |
| bands CAP 1800' TO SE CORPER OC                                                                                                                                |                  |                |                          |            |
| DATED AND POSTED on the ground this day of S & p                                                                                                               |                  |                |                          |            |
| V                                                                                                                                                              |                  |                | Form                     | MCE100     |



This form is available from the Arizona Department of Mines & Mineral Resources and may be reproduced.



OFFICIAL RECORDS OF
MARICOPA COUNTY RECORDER
HELEN PURCELL
2013-0795336,09/03/13 11:27 AM
PAPER RECORDING

0777915-2-11-5 Hensl eye

|                                                                                |                |                 |            | 00          |
|--------------------------------------------------------------------------------|----------------|-----------------|------------|-------------|
| LOCATION NOTICE FOR LODE MINING CLAIM                                          |                | 70              |            |             |
| NOTICE IS HEREBY GIVEN that the                                                | BLM            | 10H             | SEP