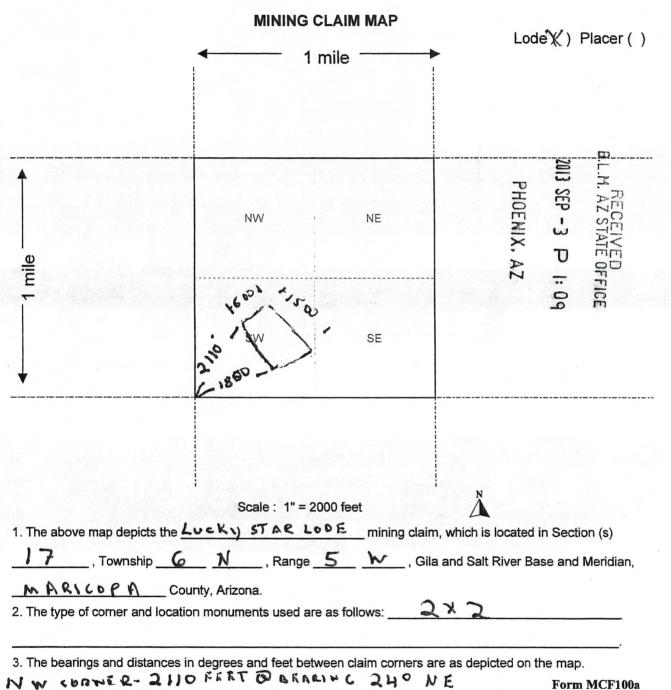

| CLAIM/SITE NAME    | BLM SERIAL NO.              |
|--------------------|-----------------------------|
| BIG HOLE LODE      | 424802                      |
| GOOSTER / LODE     | 424 804                     |
| HUDSON LODE        | 424 805                     |
| LUCKY STAR LODE    | 424807                      |
| MAS QUARTZ LODE    | 424808                      |
| SOUTH VULTURE LODE | 424 804                     |
|                    | RE<br>RE AUG<br>2018 AUG    |
|                    | AZ S                        |
|                    | ©EII)<br>S IA<br>28<br>X. A |
|                    | RIZ                         |
|                    | 0 R                         |