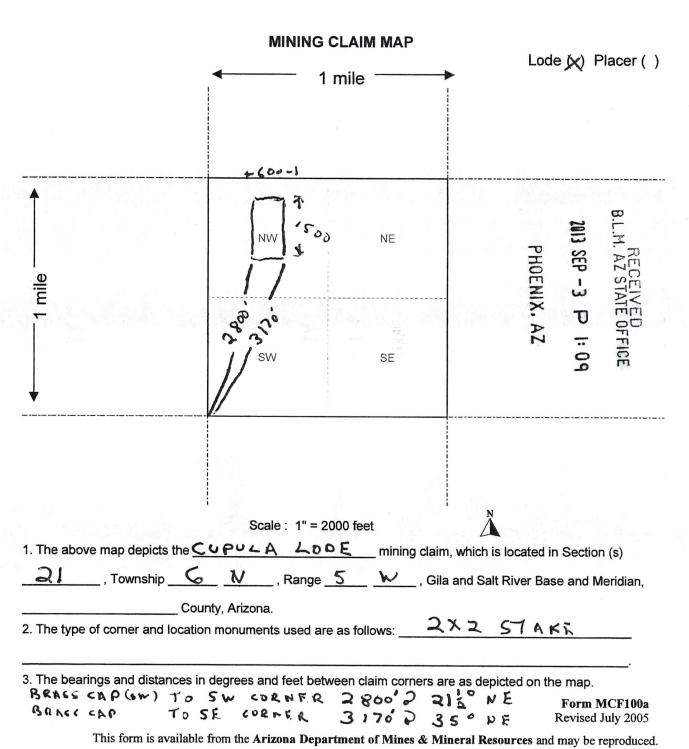

|                |                 |            | *           |
| SE CLAIM CORNER                                                                | AND            | 3170            |            |             |
| DATED AND POSTED on the ground this day of SE @                                | Τ ,            | 2017            |            |             |
|                                                                                | , 2            | 20 <u># 5</u> . |            |             |
| LOCATOR (s)                                                                    |                | _               |            |             |
| · · · · · · · · · · · · · · · · · · ·                                          |                |                 |            |             |







OFFICIAL RECORDS OF
MARICOPA COUNTY RECORDER
HELEN PURCELL
2013-0795342 09/03/13 11:27 AM
PAPER RECORDING

0777915-2-11-11 Hensl eye

| LOCATION NOTICE FOR LODE MINING CLAIM                                     |                |                 | 1             | <u>-</u>  |
|---------------------------------------------------------------------------|----------------|-----------------|---------------|-----------|
| NOTICE IS HEREBY GIVEN that the                                           | BLM            | онч             | SEP           | RE (      |
| GOOSTER / LODE lode mining claim has been located                         | Date<br>Stamp  | PHOENIX.        | L             | STAT      |
| by JON SALTZMAN whose current mailing                                     |                |